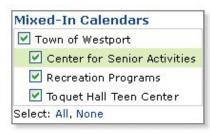

> — John Waechter CEO, Saltmine

Goal: Allow multiple administrators to update the calendar

On its Town Meeting calendar, Westport publishes events sponsored by three different agencies, the Center for Senior Activities, Recreation Programs, and Toquet

Hall Teen Center. Westport wanted representatives from each agency to keep their own events up-to-date.

Organizations similar to Westport can centralize tasks such as creating calendars and managing the Trumba Connect accounts. Then, the account manager can delegate maintenance to agency

representatives. For example, the account manager might share the Center for Senior Activities calendar with a Center representative, who has an editor account, and give the representative permission to add, delete, or update events.